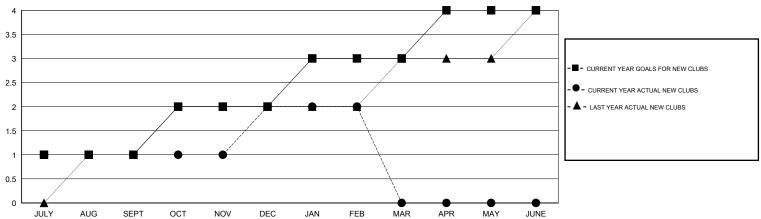

## LOCATION PAKISTAN

GMT CA 6

| Clubs                        |                  |           |                  |                  |  |  |  |
|------------------------------|------------------|-----------|------------------|------------------|--|--|--|
| RESULTS FOR 2015-2016        |                  |           |                  |                  |  |  |  |
| QUARTER                      | NEW CLUB<br>GOAL | NEW CLUBS | DROPPED<br>CLUBS | NET<br>GAIN/LOSS |  |  |  |
| JULY/AUG/SEPT<br>OCT/NOV/DEC | 1<br>1           | 1<br>1    | 0<br>14          | 1<br>-13         |  |  |  |
| JAN/FEB/MAR<br>APR/MAY/JUNE  | 1<br>1           | 0         | 2<br>0           | -2<br>0          |  |  |  |

## GOALS AND ACTUAL NEW CLUBS CUMULATIVE