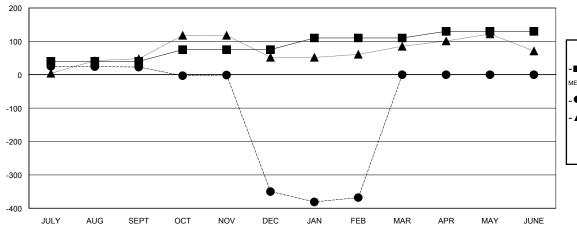

|                       |                    | Members                             |                    |                  |  |  |
|-----------------------|--------------------|-------------------------------------|--------------------|------------------|--|--|
| RESULTS FOR 2015-2016 |                    |                                     |                    |                  |  |  |
| QUARTER               | NEW MEMBER<br>GOAL | CHARTER AND<br>NEW MEMBERS<br>ADDED | DROPPED<br>MEMBERS | NET<br>GAIN/LOSS |  |  |
| JULY/AUG/SEPT         | 40                 | 29                                  | 6                  | 23               |  |  |
| OCT/NOV/DEC           | 35                 | 44                                  | 417                | -373             |  |  |
| JAN/FEB/MAR           | 35                 | 26                                  | 44                 | -18              |  |  |
| APR/MAY/JUNE          | 20                 | 0                                   | 0                  | 0                |  |  |

## GOALS AND ACTUAL MEMBERS CUMULATIVE

|     | CURRENT YEAR GOALS FOR NEW |
|-----|----------------------------|
|     | CURRENT YEAR GOALS FOR NEW |
| ЕМВ | ERS                        |

- CURRENT YEAR ACTUAL MEMBERS